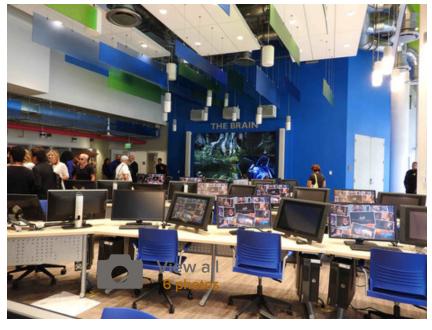

## Miami Dade College opens MAGIC

August 21, 2015

4:42 PM MST

Open Lab, a large multi-purpose space dominated by The Brain, a gigantic screen connected to all rooms and work stations in the complex.

Photo © 2015 George Leposky

The MAGIC space is on the ground floor of the college's Building 8, at 327 NE 2nd Ave., on the east side of NE 2nd Avenue between NE 2nd and NE 3rd streets. Passersby on the adjacent sidewalk will be able to see students at work in the animation lab and in the Open Lab, a large multi-purpose space dominated by The Brain, a gigantic screen connected to all rooms and work stations in the complex.